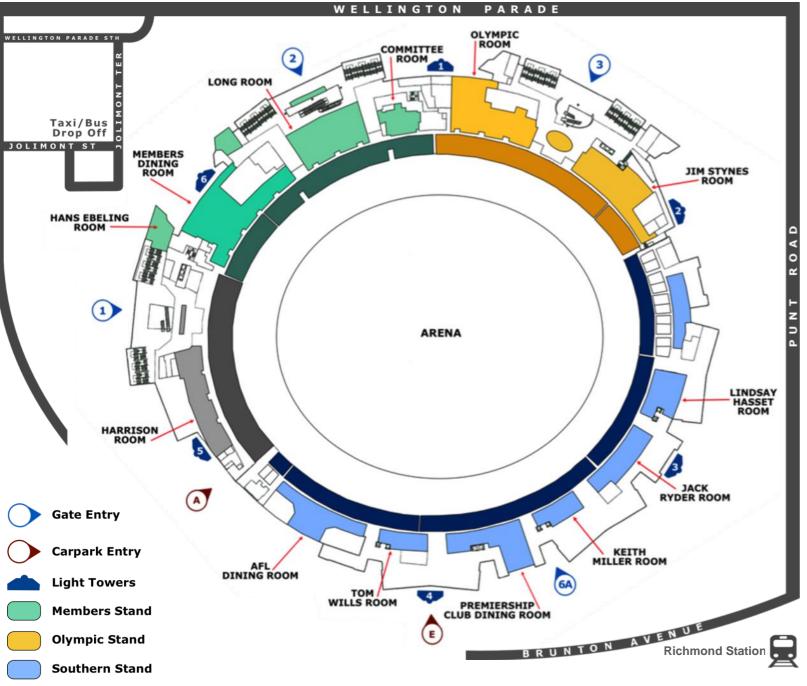

## Olympic & Betty Cuthbert Lounge Room Level 2

#### Gate Entry - Gate 3

MCG Parking – Entrance A off Brunton Avenue Please use lifts 9,10,11 to access the Olympic Room

## IF COMING TO THE GROUND BY TRAIN – RICHMOND STATION

Exit station, cross Punt road, walk towards the MCG via Brunton Ave, go up the stairs, enter at the above allocated room gate

## TRAIN – JOLIMONT STATION TRAM – FROM WELLINGTON PARADE

Exit station; walk through the park towards the MCG, enter at the above allocated room gate

#### TRAM FROM OLYMPIC PARK

Get off at Rod Laver, walk up the ramp to footbridge to the MCG, enter at the above allocated room gate

#### TAXI

Ask to be dropped off at Jolimont Terrace and Jolimont St, enter at the above allocated room gate

#### PUBLIC PARKING FACILITIES

- 1. MOPT Entrance D off Olympic Boulevard
- **2.** Federation Square cnr Flinders & Swanston St
- 3. City Square 202-208 Flinders Lane
- **4.** Metered parking in area Jolimont St, Jolimont Terrace, Clarendon St